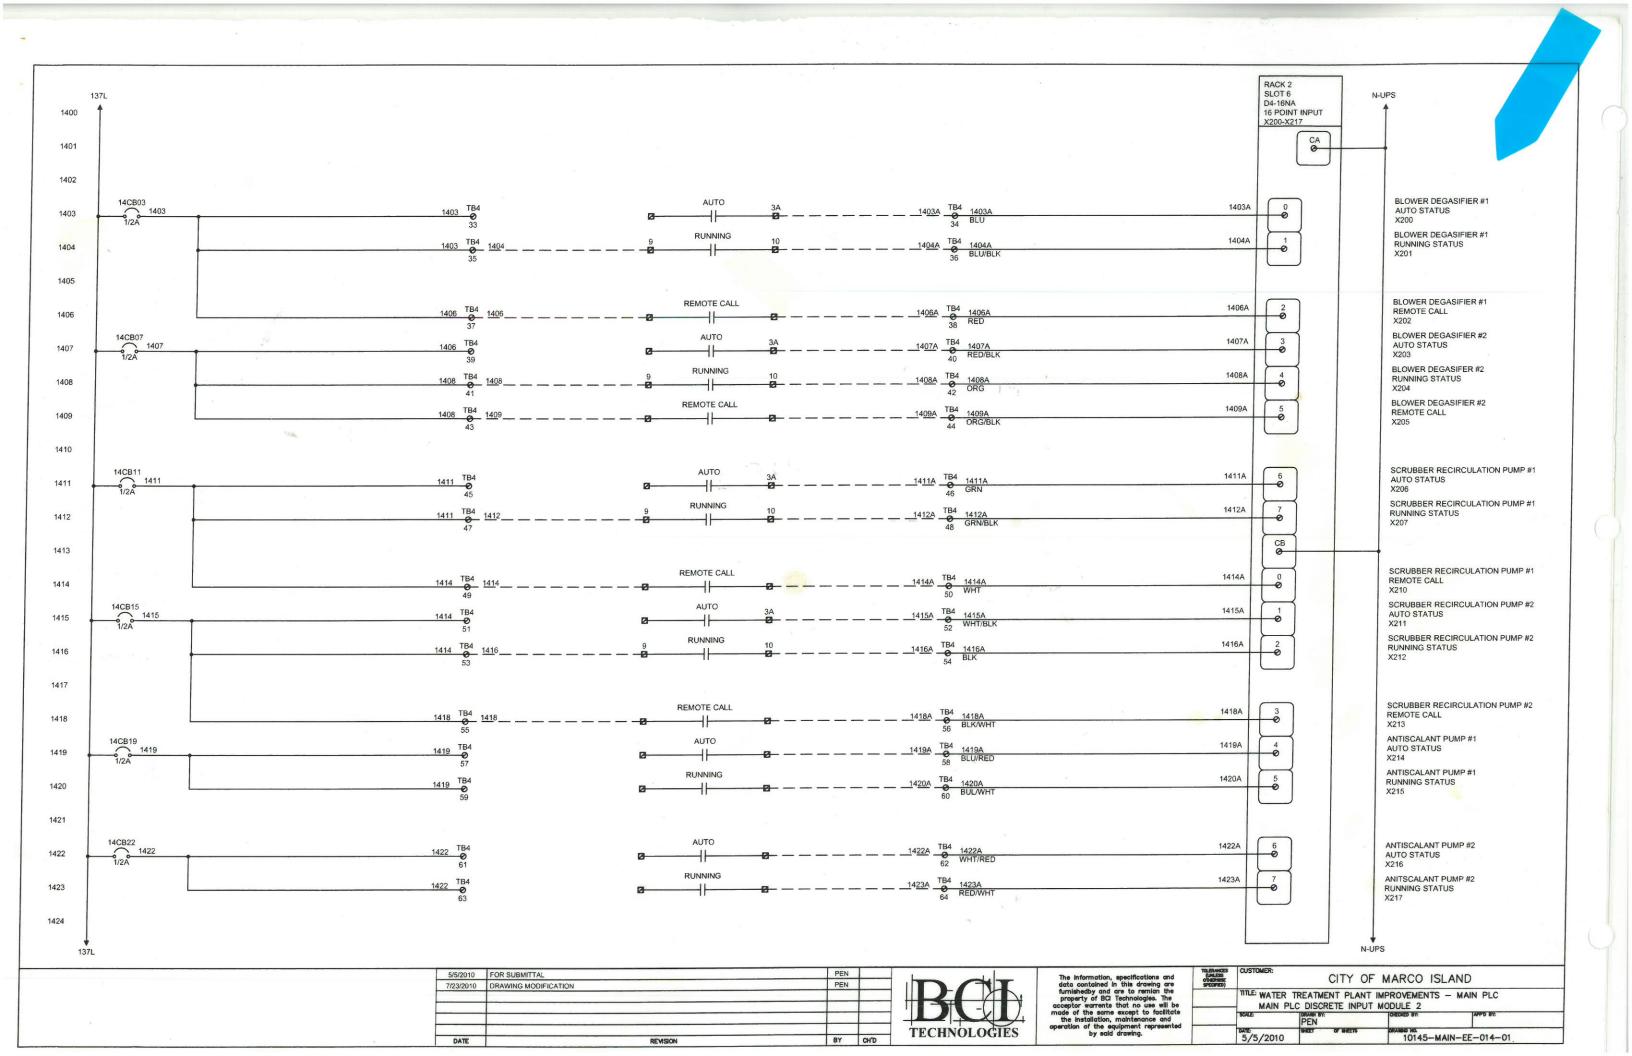

# City of Marco Island

- 2. Do you have any pictures of the interior of the degasifier both prior to and following the repair? Yes, the City has pictures from the interior of Degasifier A taken when the media collapsed in 2024. The pictures show the support, grading, and beams that were damaged. See attached pictures in the document.
- 3. **Please provide the control schematic/logic for all control panels to be replaced.** A picture of the control panels is shown below, and the control logic plans are attached to this document.