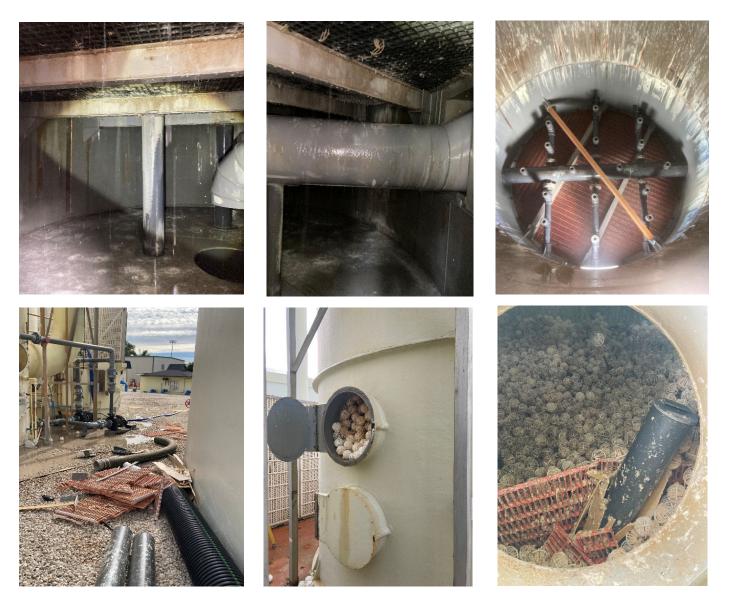

# City of Marco Island

- 2. Do you have any pictures of the interior of the degasifier both prior to and following the repair? Yes, the City has pictures from the interior of Degasifier A taken when the media collapsed in 2024. The pictures show the support, grading, and beams that were damaged. See attached pictures in the document.
- 3. **Please provide the control schematic/logic for all control panels to be replaced.** A picture of the control panels is shown below, and the control logic plans are attached to this document.

#### SWTP Degasifier A - Pictures of the interior after the collapsed (2024)

| ₿5<br><b>⊘</b><br>17 | 1403A                            | BLOWER DEGASIFIER #1<br>RUN COMMAND           |  |
|----------------------|----------------------------------|-----------------------------------------------|--|
| 3                    | <u>1403B</u>                     | <br> <br>                                     |  |
| 5                    | 1408A                            | BLOWER DEGASIFIER #2<br>RUN COMMAND           |  |
| 5                    | <u>1408B</u> <b>/2</b>           |                                               |  |
| j .                  |                                  | SCRUBBER RECIRCULATION<br>PUMP #1 RUN COMMAND |  |
| 5                    | <u>1411B</u> <b>2</b>            | <br> <br>                                     |  |
| j                    | 1415A Ø                          | SCRUBBER RECIRCULATION<br>PUMP #2 RUN COMMAND |  |
|                      | <br>  <u>1415B</u> <b>⊘</b><br>  |                                               |  |
|                      | 1419A Ø                          | ANTISCALANT PUMP #1                           |  |
|                      | <br>  <u> </u> 420A <b>∅</b><br> |                                               |  |
|                      |                                  | ANTISCALANT PUMP #2<br>RUN COMMAND            |  |
|                      | 1423A 🛛 🗖                        | <br> <br>                                     |  |
|                      | 1503A Ø                          | CAUSTIC PUMP #1<br>RUN COMMAND                |  |
|                      | <br>- <del> </del>               | ·<br>                                         |  |
|                      | 1506A Ø                          | CAUSTIC PUMP #2<br>RUN COMMAND                |  |
|                      | 1507A Ø                          |                                               |  |