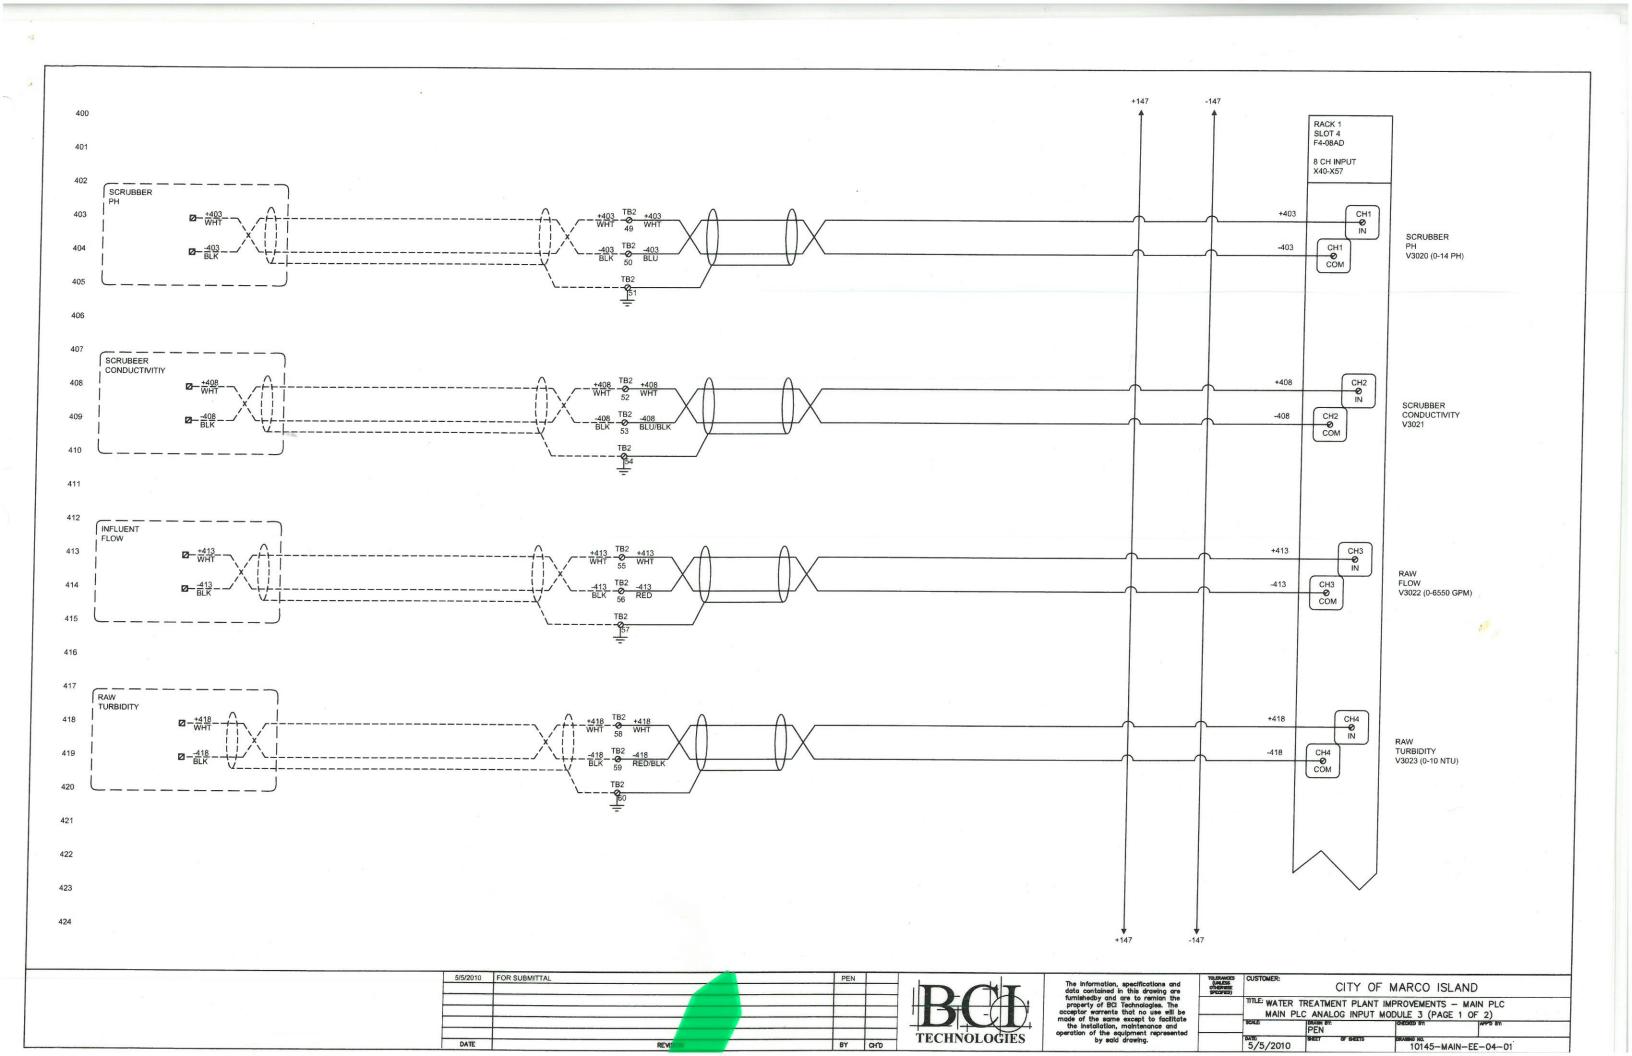

# City of Marco Island

- 2. Do you have any pictures of the interior of the degasifier both prior to and following the repair? Yes, the City has pictures from the interior of Degasifier A taken when the media collapsed in 2024. The pictures show the support, grading, and beams that were damaged. See attached pictures in the document.
- 3. **Please provide the control schematic/logic for all control panels to be replaced.** A picture of the control panels is shown below, and the control logic plans are attached to this document.