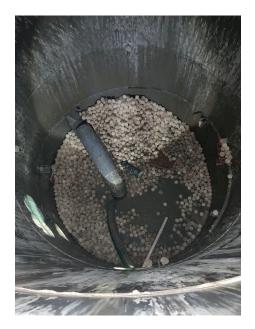

1. Could you please clarify what 'blower outfall to be replaced on Scrubber A' refers to in this context? Correction: the outflow blower pipe must be replaced on Degasifier B not A. It should be installed horizontally, without a 90% bend. The picture below shows the outflow pipe with a bend, which is incorrect.