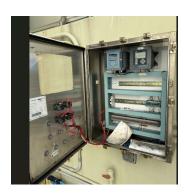

# City of Marco Island

- 2. Do you have any pictures of the interior of the degasifier both prior to and following the repair? Yes, the City has pictures from the interior of Degasifier A taken when the media collapsed in 2024. The pictures show the support, grading, and beams that were damaged. See attached pictures in the document.
- 3. **Please provide the control schematic/logic for all control panels to be replaced.** A picture of the control panels is shown below, and the control logic plans are attached to this document.