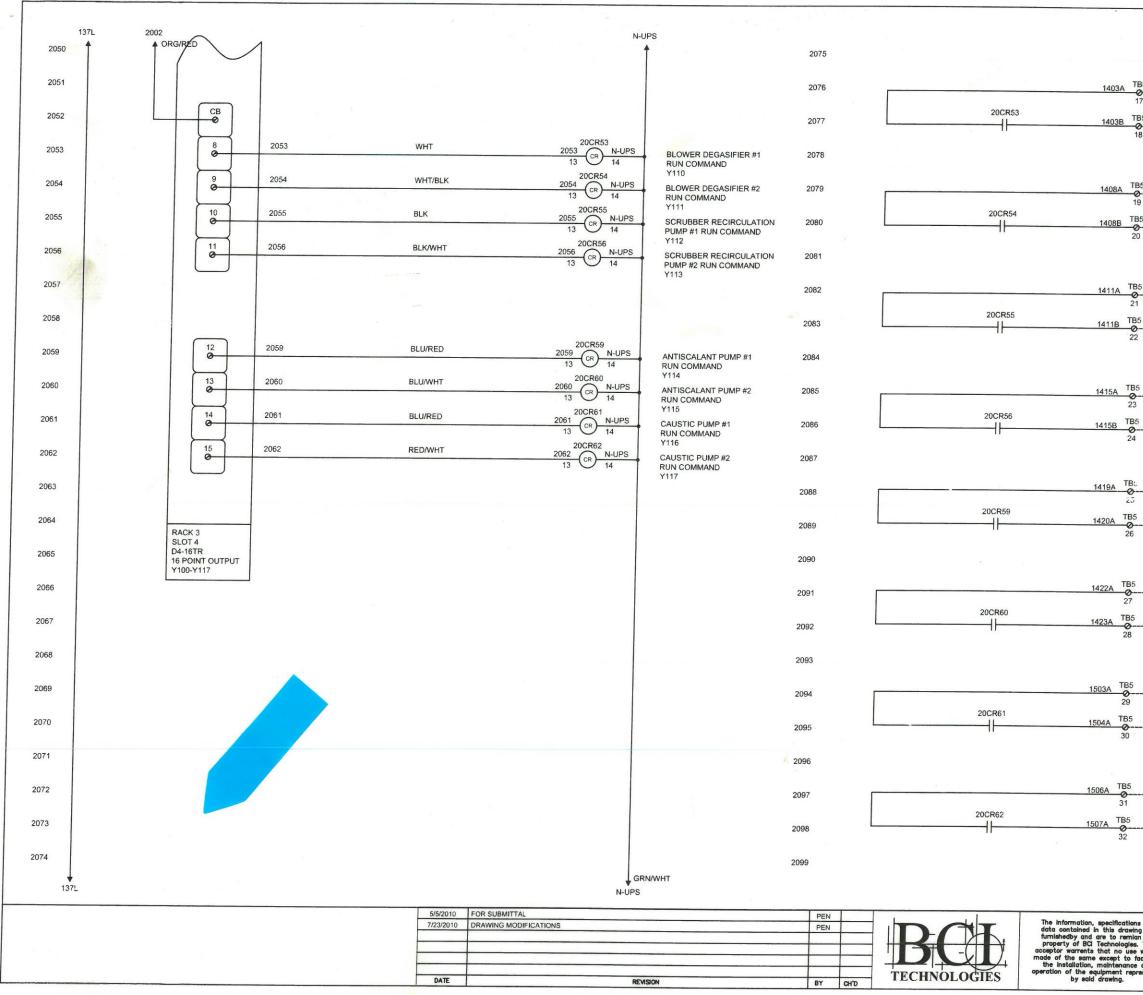

# City of Marco Island

- 2. Do you have any pictures of the interior of the degasifier both prior to and following the repair? Yes, the City has pictures from the interior of Degasifier A taken when the media collapsed in 2024. The pictures show the support, grading, and beams that were damaged. See attached pictures in the document.
- 3. **Please provide the control schematic/logic for all control panels to be replaced.** A picture of the control panels is shown below, and the control logic plans are attached to this document.

#### SWTP Degasifier A - Pictures of the interior after the collapsed (2024)

| ₿5<br><b>⊘</b><br>17 | 1403A                            | BLOWER DEGASIFIER #1<br>RUN COMMAND           |  |
|----------------------|----------------------------------|-----------------------------------------------|--|
| 3                    | <u>1403B</u>                     | <br> <br>                                     |  |
| 5                    | 1408A                            | BLOWER DEGASIFIER #2<br>RUN COMMAND           |  |
| 5                    | <u>1408B</u> <b>/2</b>           |                                               |  |
| j .                  |                                  | SCRUBBER RECIRCULATION<br>PUMP #1 RUN COMMAND |  |
| 5                    | <u>1411B</u> <b>2</b>            | <br> <br>                                     |  |
| j                    | 1415A Ø                          | SCRUBBER RECIRCULATION<br>PUMP #2 RUN COMMAND |  |
|                      | <br>  <u>1415B</u> <b>⊘</b><br>  |                                               |  |
|                      | 1419A Ø                          | ANTISCALANT PUMP #1                           |  |
|                      | <br>  <u> </u> 420A <b>∅</b><br> |                                               |  |
|                      |                                  | ANTISCALANT PUMP #2<br>RUN COMMAND            |  |
|                      | 1423A 🛛 🗖                        | <br> <br>                                     |  |
|                      | 1503A Ø                          | CAUSTIC PUMP #1<br>RUN COMMAND                |  |
|                      | <br>- <del> </del>               | ·<br>                                         |  |
|                      | 1506A Ø                          | CAUSTIC PUMP #2<br>RUN COMMAND                |  |
|                      | 1507A Ø                          |                                               |  |